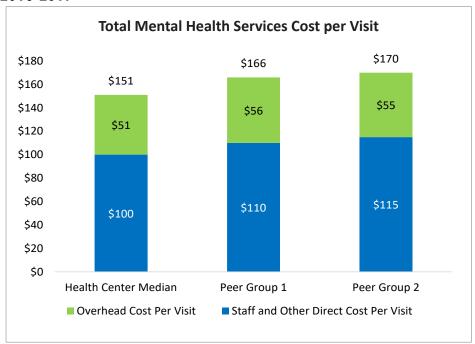

### Mental Health Services Cost per Visit Dashboard

XYZ State 2015-2017

| Mental Health Services Cost per Visit | 2015  | 2016  | 2017  | % Change<br>2016-2017 | Peer 1<br>Median 2017 | Peer 1 %<br>Change<br>2016-2017 | Peer 2<br>Median 2017 | Peer 2 %<br>Change<br>2016-2017 |
|---------------------------------------|-------|-------|-------|-----------------------|-----------------------|---------------------------------|-----------------------|---------------------------------|
| Staff and Other Direct Cost per Visit | \$90  | \$95  | \$100 | 6%                    | \$110                 | 8%                              | \$115                 | 7%                              |
| Overhead Cost per Visit               | \$45  | \$50  | \$51  | 4%                    | \$56                  | 4%                              | \$55                  | 3%                              |
| Total Mental Health Cost per Visit    | \$135 | \$145 | \$151 | 5%                    | \$166                 | 3%                              | \$170                 | 4%                              |