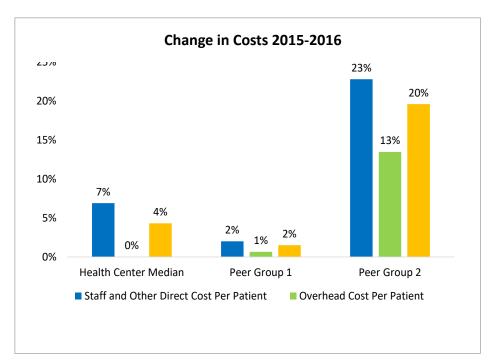

### Substance Abuse Services Cost per Patient Dashboard

| Substance Abuse Services Cost per Patient | 2015  | 2016  | 2017  | % Change<br>2016-2017 | Peer 1<br>Median 2017 | Peer 1 %<br>Change<br>2016-2017 | Peer 2<br>Median 2017 | Peer 2 %<br>Change<br>2016-2017 |
|-------------------------------------------|-------|-------|-------|-----------------------|-----------------------|---------------------------------|-----------------------|---------------------------------|
| Staff and Other Direct Cost per Patient   | \$289 | \$308 | \$421 | 7%                    | \$416                 | 2%                              | \$655                 | 23%                             |
| Overhead Cost per Patient                 | \$149 | \$156 | \$222 | 0%                    | \$233                 | 1%                              | \$297                 | 13%                             |
| Total SAS Cost per Patient                | \$437 | \$464 | \$643 | 4%                    | \$649                 | 2%                              | \$952                 | 20%                             |

### Substance Abuse Services Cost per Visit Dashboard

| Substance Abuse Services Cost per Visit | 2015  | 2016  | 2017  | % Change<br>2016-2017 | Peer 1<br>Median 2017 | Peer 1 %<br>Change<br>2016-2017 | Peer 2<br>Median 2017 | Peer 2 %<br>Change<br>2016-2017 |
|-----------------------------------------|-------|-------|-------|-----------------------|-----------------------|---------------------------------|-----------------------|---------------------------------|
| Staff and Other Direct Cost per Visit   | \$70  | \$75  | \$77  | 10%                   | \$300                 | 8%                              | \$350                 | 7%                              |
| Overhead Cost per Visit                 | \$35  | \$37  | \$38  | 17%                   | \$200                 | 4%                              | \$210                 | 3%                              |
| Total SAS Cost per Visit                | \$105 | \$112 | \$115 | 27%                   | \$560                 | 12%                             | \$635                 | 10%                             |