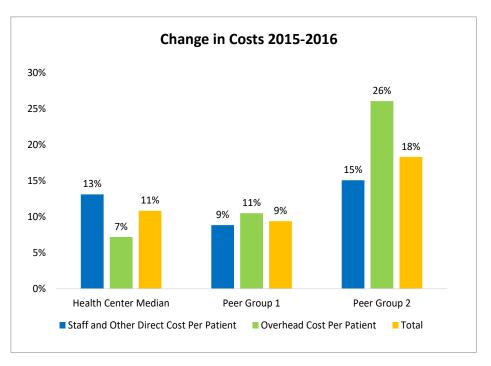

# Pharmacy Services Cost per Patient Dashboard

| Substance Abuse Services Cost per Patient | 2015 | 2016 | 2017 | % Change<br>2016-2017 | Peer 1<br>Median 2017 | Peer 1 %<br>Change<br>2016-2017 | Peer 2<br>Median 2017 | Peer 2 %<br>Change<br>2016-2017 |
|-------------------------------------------|------|------|------|-----------------------|-----------------------|---------------------------------|-----------------------|---------------------------------|
| Staff and Other Direct Cost per Patient   | \$8  | \$8  | \$10 | 13%                   | \$12                  | 8%                              | \$16                  | 15%                             |
| Overhead Cost per Patient                 | \$5  | \$5  | \$6  | 7%                    | \$6                   | 4%                              | \$8                   | 26%                             |
| Total SAS Cost per Patient                | \$13 | \$13 | \$16 | 11%                   | \$18                  | 3%                              | \$23                  | 18%                             |