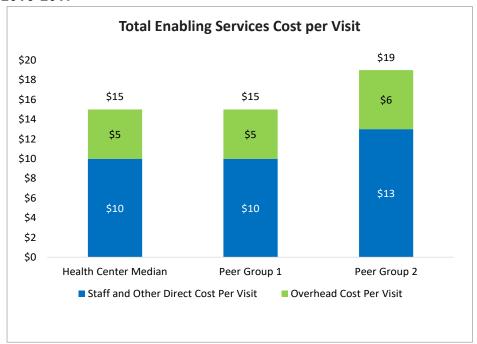

# **Enabling Services Cost per Visit Dashboard**

| Enabling Services Cost per Visit       | 2015 | 2016 | 2017 | % Change<br>2016-2017 | Peer 1<br>Median 2017 | Peer 1 %<br>Change<br>2016-2017 | Peer 2<br>Median 2017 | Peer 2 %<br>Change<br>2016-2017 |
|----------------------------------------|------|------|------|-----------------------|-----------------------|---------------------------------|-----------------------|---------------------------------|
| Staff and Other Direct Cost per Visit  | \$10 | \$8  | \$10 | 21%                   | \$10                  | 8%                              | \$13                  | 7%                              |
| Overhead Cost per Visit                | \$5  | \$5  | \$5  | 13%                   | \$5                   | 4%                              | \$6                   | 3%                              |
| Total Enabling Services Cost per Visit | \$15 | \$13 | \$15 | 18%                   | \$15                  | 3%                              | \$19                  | 4%                              |