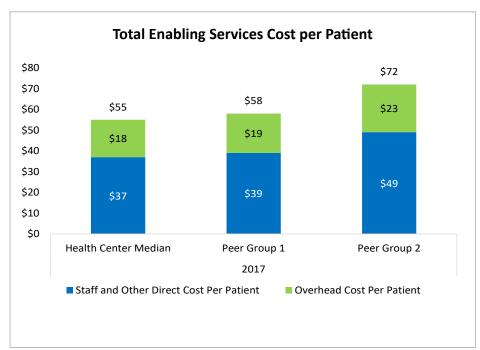

### **Enabling Services Cost per Patient Dashboard**

| Enabling Services Cost per Patient       | 2015 | 2016 | 2017 | % Change<br>2016-2017 | Peer 1<br>Median 2017 | Peer 1 %<br>Change<br>2016-2017 | Peer 2<br>Median 2017 | Peer 2 %<br>Change<br>2016-2017 |
|------------------------------------------|------|------|------|-----------------------|-----------------------|---------------------------------|-----------------------|---------------------------------|
| Staff and Other Direct Cost per Patient  | \$35 | \$35 | \$34 | 3%                    | \$39                  | 7%                              | \$49                  | 24%                             |
| Overhead Cost per Patient                | \$15 | \$15 | \$17 | 10%                   | \$19                  | 6%                              | \$23                  | 8%                              |
| Total Enabling Services Cost per Patient | \$50 | \$50 | \$51 | 5%                    | \$58                  | 7%                              | \$72                  | 18%                             |