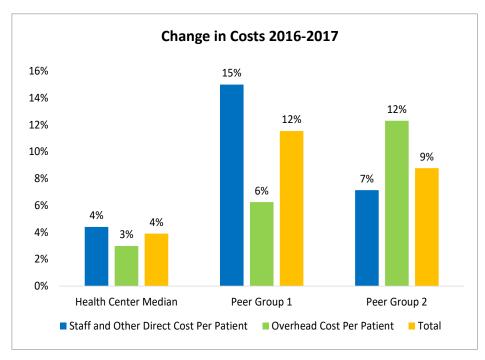

# Other Professional Services Cost per Patient Dashboard

| Other Professional Services Cost per Patient | 2015  | 2016  | 2017  | % Change<br>2016-2017 | Peer 1<br>Median 2017 | Peer 1 %<br>Change<br>2016-2017 | Peer 2<br>Median 2017 | Peer 2 %<br>Change<br>2016-2017 |
|----------------------------------------------|-------|-------|-------|-----------------------|-----------------------|---------------------------------|-----------------------|---------------------------------|
| Staff and Other Direct Cost per Patient      | \$289 | \$125 | \$136 | 4%                    | \$143                 | 15%                             | \$160                 | 7%                              |
| Overhead Cost per Patient                    | \$149 | \$67  | \$71  | 3%                    | \$81                  | 6%                              | \$81                  | 12%                             |
| Total OPS Cost per Patient                   | \$437 | \$192 | \$207 | 4%                    | \$224                 | 12%                             | \$241                 | 9%                              |