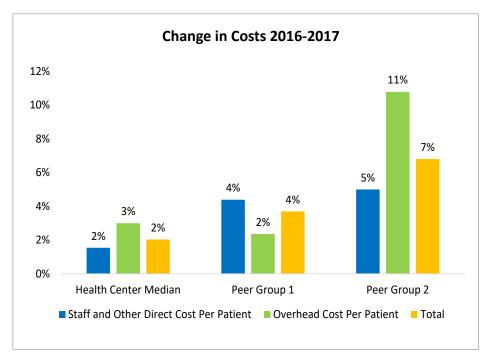

### Dental Services Cost per Patient Dashboard

| Dental Services Cost per Patient        | 2015  | 2016  | 2017  | % Change<br>2016-2017 | Peer 1<br>Median 2017 | Peer 1 %<br>Change<br>2016-2017 | Peer 2<br>Median 2017 | Peer 2 %<br>Change<br>2016-2017 |
|-----------------------------------------|-------|-------|-------|-----------------------|-----------------------|---------------------------------|-----------------------|---------------------------------|
| Staff and Other Direct Cost per Patient | \$289 | \$308 | \$329 | 3%                    | \$268                 | 12%                             | \$302                 | 18%                             |
| Overhead Cost per Patient               | \$149 | \$156 | \$161 | 2%                    | \$185                 | 14%                             | \$222                 | 14%                             |
| Total Dental Services Cost per Patient  | \$437 | \$464 | \$490 | 3%                    | \$453                 | 13%                             | \$596                 | 16%                             |