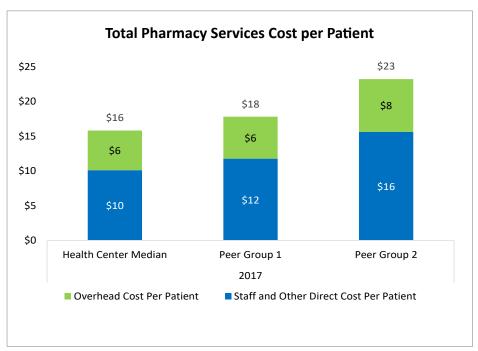

# Pharmacy Services Cost per Patient Dashboard

| Substance Abuse Services Cost per Patient | 2015 | 2016 | 2017 | % Change<br>2016-2017 | Peer 1<br>Median 2017 | Peer 1 %<br>Change<br>2016-2017 | Peer 2<br>Median 2017 | Peer 2 %<br>Change<br>2016-2017 |
|-------------------------------------------|------|------|------|-----------------------|-----------------------|---------------------------------|-----------------------|---------------------------------|
| Staff and Other Direct Cost per Patient   | \$8  | \$8  | \$10 | 13%                   | \$12                  | 8%                              | \$16                  | 15%                             |
| Overhead Cost per Patient                 | \$5  | \$5  | \$6  | 7%                    | \$6                   | 4%                              | \$8                   | 26%                             |
| Total SAS Cost per Patient                | \$13 | \$13 | \$16 | 11%                   | \$18                  | 3%                              | \$23                  | 18%                             |