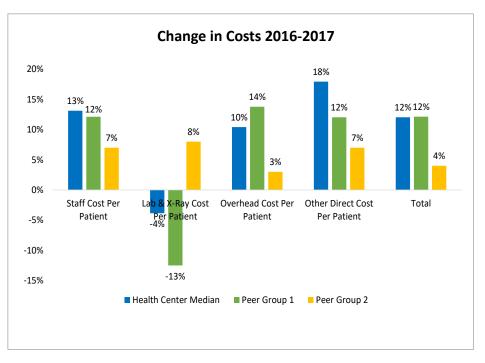

# Medical Services Cost per Patient Dashboard

| Medical Services Cost per Patient       | 2015  | 2016  | 2017  | % Change<br>2016-2017 | Peer 1<br>Median 2017 | Peer 1 %<br>Change<br>2016-2017 | Peer 2<br>Median 2017 | Peer 2 %<br>Change<br>2016-2017 |
|-----------------------------------------|-------|-------|-------|-----------------------|-----------------------|---------------------------------|-----------------------|---------------------------------|
| Staff Cost per Patient                  | \$267 | \$240 | \$303 | 13%                   | \$268                 | 12%                             | \$302                 | 7%                              |
| Lab and X-Ray Cost per Patient          | \$12  | \$13  | \$12  | -4%                   | \$12                  | -13%                            | \$14                  | 8%                              |
| Overhead Cost per Patient               | \$194 | \$173 | \$209 | 10%                   | \$185                 | 14%                             | \$222                 | 3%                              |
| Other Direct Costs per Patient          | \$45  | \$39  | \$53  | 18%                   | \$54                  | 12%                             | \$58                  | 7%                              |
| Total Medical Services Cost per Patient | \$518 | \$465 | \$577 | 12%                   | \$519                 | 12%                             | \$596                 | 4%                              |