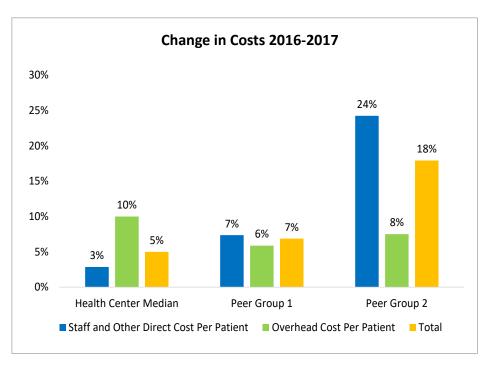

### **Enabling Services Cost per Patient Dashboard**

| Enabling Services Cost per Patient       | 2015 | 2016 | 2017 | % Change<br>2016-2017 | Peer 1<br>Median 2017 | Peer 1 %<br>Change<br>2016-2017 | Peer 2<br>Median 2017 | Peer 2 %<br>Change<br>2016-2017 |
|------------------------------------------|------|------|------|-----------------------|-----------------------|---------------------------------|-----------------------|---------------------------------|
| Staff and Other Direct Cost per Patient  | \$35 | \$35 | \$34 | 3%                    | \$39                  | 7%                              | \$49                  | 24%                             |
| Overhead Cost per Patient                | \$15 | \$15 | \$17 | 10%                   | \$19                  | 6%                              | \$23                  | 8%                              |
| Total Enabling Services Cost per Patient | \$50 | \$50 | \$51 | 5%                    | \$58                  | 7%                              | \$72                  | 18%                             |