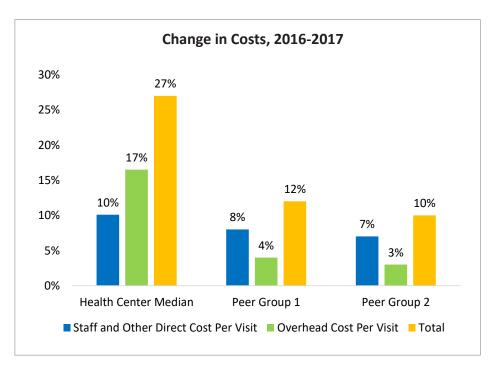

### Substance Abuse Services Cost per Patient Dashboard

| Substance Abuse Services Cost per Patient | 2015  | 2016  | 2017  | % Change<br>2016-2017 | Peer 1<br>Median 2017 | Peer 1 %<br>Change<br>2016-2017 | Peer 2<br>Median 2017 | Peer 2 %<br>Change<br>2016-2017 |
|-------------------------------------------|-------|-------|-------|-----------------------|-----------------------|---------------------------------|-----------------------|---------------------------------|
| Staff and Other Direct Cost per Patient   | \$289 | \$308 | \$421 | 7%                    | \$416                 | 2%                              | \$655                 | 23%                             |
| Overhead Cost per Patient                 | \$149 | \$156 | \$222 | 0%                    | \$233                 | 1%                              | \$297                 | 13%                             |
| Total SAS Cost per Patient                | \$437 | \$464 | \$643 | 4%                    | \$649                 | 2%                              | \$952                 | 20%                             |

### Substance Abuse Services Cost per Visit Dashboard

| Substance Abuse Services Cost per Visit | 2015  | 2016  | 2017  | % Change<br>2016-2017 | Peer 1<br>Median 2017 | Peer 1 %<br>Change<br>2016-2017 | Peer 2<br>Median 2017 | Peer 2 %<br>Change<br>2016-2017 |
|-----------------------------------------|-------|-------|-------|-----------------------|-----------------------|---------------------------------|-----------------------|---------------------------------|
| Staff and Other Direct Cost per Visit   | \$70  | \$75  | \$77  | 10%                   | \$300                 | 8%                              | \$350                 | 7%                              |
| Overhead Cost per Visit                 | \$35  | \$37  | \$38  | 17%                   | \$200                 | 4%                              | \$210                 | 3%                              |
| Total SAS Cost per Visit                | \$105 | \$112 | \$115 | 27%                   | \$560                 | 12%                             | \$635                 | 10%                             |