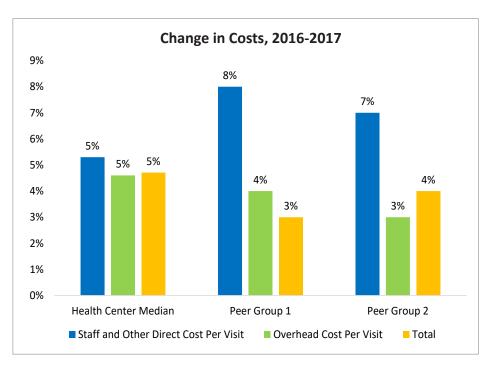

# Dental Services Cost per Visit Dashboard

| Dental Services Cost per Visit        | 2015  | 2016  | 2017  | % Change<br>2016-2017 | Peer 1<br>Median 2017 | Peer 1 %<br>Change<br>2016-2017 | Peer 2<br>Median 2017 | Peer 2 %<br>Change<br>2016-2017 |
|---------------------------------------|-------|-------|-------|-----------------------|-----------------------|---------------------------------|-----------------------|---------------------------------|
| Staff and Other Direct Cost per Visit | \$267 | \$308 | \$329 | 5%                    | \$268                 | 8%                              | \$333                 | 7%                              |
| Overhead Cost per Visit               | \$194 | \$156 | \$161 | 5%                    | \$185                 | 4%                              | \$236                 | 3%                              |
| Total Dental Services Cost per Visit  | \$518 | \$464 | \$490 | 5%                    | \$453                 | 3%                              | \$569                 | 4%                              |