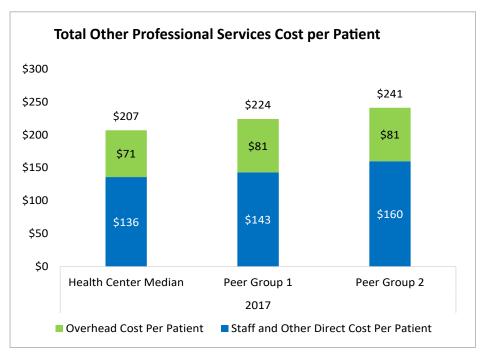

# Other Professional Services Cost per Patient Dashboard

| Other Professional Services Cost per Patient | 2015  | 2016  | 2017  | % Change<br>2016-2017 | Peer 1<br>Median 2017 | Peer 1 %<br>Change<br>2016-2017 | Peer 2<br>Median 2017 | Peer 2 %<br>Change<br>2016-2017 |
|----------------------------------------------|-------|-------|-------|-----------------------|-----------------------|---------------------------------|-----------------------|---------------------------------|
| Staff and Other Direct Cost per Patient      | \$289 | \$125 | \$136 | 4%                    | \$143                 | 15%                             | \$160                 | 7%                              |
| Overhead Cost per Patient                    | \$149 | \$67  | \$71  | 3%                    | \$81                  | 6%                              | \$81                  | 12%                             |
| Total OPS Cost per Patient                   | \$437 | \$192 | \$207 | 4%                    | \$224                 | 12%                             | \$241                 | 9%                              |