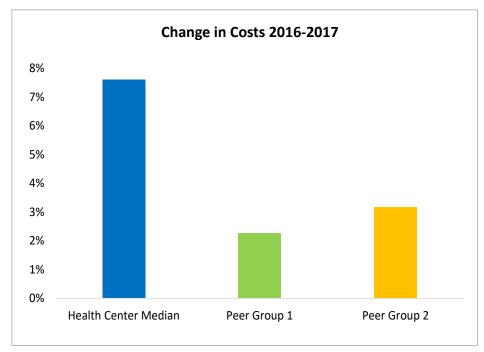

# Pharmaceutical Cost per Patient Dashboard

| Pharmaceutical Cost per Patient       | 2015 | 2016 | 2017 | % Change<br>2015-2016 | Peer 1<br>Median 2017 | Peer 1 %<br>Change<br>2016-2017 | Peer 2<br>Median 2017 | Peer 2 %<br>Change<br>2016-2017 |
|---------------------------------------|------|------|------|-----------------------|-----------------------|---------------------------------|-----------------------|---------------------------------|
| Total Pharmaceutical Cost per Patient | \$15 | \$15 | \$15 | 8%                    | \$21                  | 2%                              | \$27                  | 2%                              |