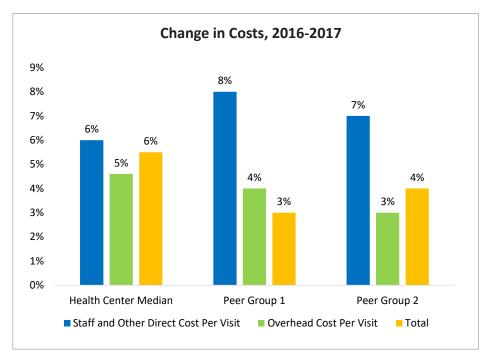

### Other Professional Services Cost per Visit Dashboard

| Other Professional Services Cost per Visit | 2015  | 2016  | 2017  | % Change<br>2016-2017 | Peer 1<br>Median 2017 | Peer 1 %<br>Change<br>2016-2017 | Peer 2<br>Median 2017 | Peer 2 %<br>Change<br>2016-2017 |
|--------------------------------------------|-------|-------|-------|-----------------------|-----------------------|---------------------------------|-----------------------|---------------------------------|
| Staff and Other Direct Cost per Visit      | \$66  | \$66  | \$66  | 6%                    | \$72                  | 8%                              | \$76                  | 7%                              |
| Overhead Cost per Visit                    | \$35  | \$35  | \$35  | 5%                    | \$38                  | 4%                              | \$39                  | 3%                              |
| Total OPS Cost per Visit                   | \$101 | \$101 | \$101 | 6%                    | \$110                 | 3%                              | \$115                 | 4%                              |