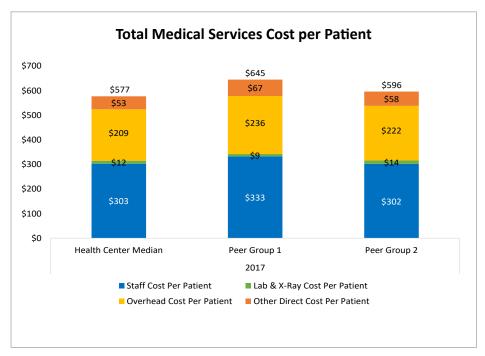

# Medical Services Cost per Patient Dashboard

| Medical Services Cost per Patient       | 2015  | 2016  | 2017  | % Change<br>2016-2017 | Peer 1<br>Median 2017 | Peer 1 %<br>Change<br>2016-2017 | Peer 2<br>Median 2017 | Peer 2 %<br>Change<br>2016-2017 |
|-----------------------------------------|-------|-------|-------|-----------------------|-----------------------|---------------------------------|-----------------------|---------------------------------|
| Staff Cost per Patient                  | \$267 | \$240 | \$303 | 13%                   | \$268                 | 12%                             | \$302                 | 7%                              |
| Lab and X-Ray Cost per Patient          | \$12  | \$13  | \$12  | -4%                   | \$12                  | -13%                            | \$14                  | 8%                              |
| Overhead Cost per Patient               | \$194 | \$173 | \$209 | 10%                   | \$185                 | 14%                             | \$222                 | 3%                              |
| Other Direct Costs per Patient          | \$45  | \$39  | \$53  | 18%                   | \$54                  | 12%                             | \$58                  | 7%                              |
| Total Medical Services Cost per Patient | \$518 | \$465 | \$577 | 12%                   | \$519                 | 12%                             | \$596                 | 4%                              |