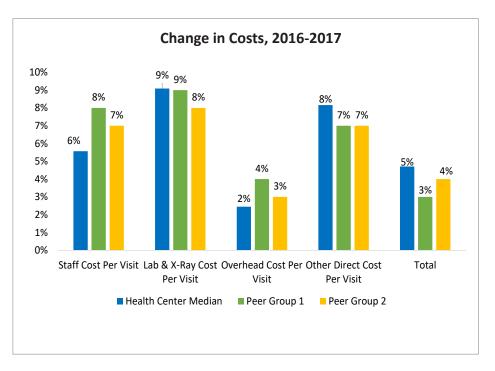

# Medical Services Cost per Visit Dashboard

| Medical Services Cost per Visit       | 2015  | 2016  | 2017  | % Change<br>2016-2017 | Peer 1<br>Median 2017 | Peer 1 %<br>Change<br>2016-2017 | Peer 2<br>Median 2017 | Peer 2 %<br>Change<br>2016-2017 |
|---------------------------------------|-------|-------|-------|-----------------------|-----------------------|---------------------------------|-----------------------|---------------------------------|
| Staff Cost per Visit                  | \$267 | \$240 | \$303 | 6%                    | \$300                 | 8%                              | \$302                 | 7%                              |
| Lab and X-Ray Cost per Visit          | \$12  | \$13  | \$12  | 9%                    | \$10                  | 9%                              | \$14                  | 8%                              |
| Overhead Cost per Visit               | \$194 | \$173 | \$209 | 2%                    | \$200                 | 4%                              | \$222                 | 3%                              |
| Other Direct Costs per Visit          | \$45  | \$39  | \$53  | 8%                    | \$50                  | 7%                              | \$58                  | 7%                              |
| Total Medical Services Cost per Visit | \$518 | \$465 | \$577 | 5%                    | \$560                 | 3%                              | \$596                 | 4%                              |