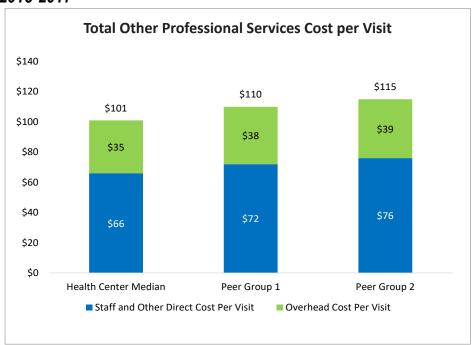

### Other Professional Services Cost per Visit Dashboard

| Other Professional Services Cost per Visit | 2015  | 2016  | 2017  | % Change<br>2016-2017 | Peer 1<br>Median 2017 | Peer 1 %<br>Change<br>2016-2017 | Peer 2<br>Median 2017 | Peer 2 %<br>Change<br>2016-2017 |
|--------------------------------------------|-------|-------|-------|-----------------------|-----------------------|---------------------------------|-----------------------|---------------------------------|
| Staff and Other Direct Cost per Visit      | \$66  | \$66  | \$66  | 6%                    | \$72                  | 8%                              | \$76                  | 7%                              |
| Overhead Cost per Visit                    | \$35  | \$35  | \$35  | 5%                    | \$38                  | 4%                              | \$39                  | 3%                              |
| Total OPS Cost per Visit                   | \$101 | \$101 | \$101 | 6%                    | \$110                 | 3%                              | \$115                 | 4%                              |