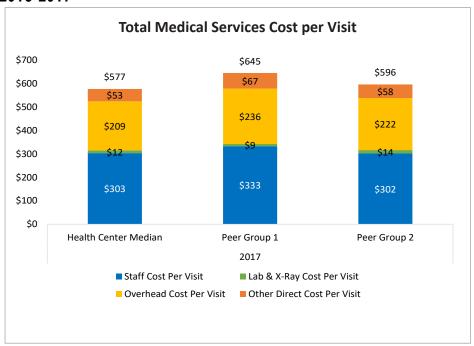

# Medical Services Cost per Visit Dashboard

| Medical Services Cost per Visit       | 2015  | 2016  | 2017  | % Change<br>2016-2017 | Peer 1<br>Median 2017 | Peer 1 %<br>Change<br>2016-2017 | Peer 2<br>Median 2017 | Peer 2 %<br>Change<br>2016-2017 |
|---------------------------------------|-------|-------|-------|-----------------------|-----------------------|---------------------------------|-----------------------|---------------------------------|
| Staff Cost per Visit                  | \$267 | \$240 | \$303 | 6%                    | \$300                 | 8%                              | \$302                 | 7%                              |
| Lab and X-Ray Cost per Visit          | \$12  | \$13  | \$12  | 9%                    | \$10                  | 9%                              | \$14                  | 8%                              |
| Overhead Cost per Visit               | \$194 | \$173 | \$209 | 2%                    | \$200                 | 4%                              | \$222                 | 3%                              |
| Other Direct Costs per Visit          | \$45  | \$39  | \$53  | 8%                    | \$50                  | 7%                              | \$58                  | 7%                              |
| Total Medical Services Cost per Visit | \$518 | \$465 | \$577 | 5%                    | \$560                 | 3%                              | \$596                 | 4%                              |