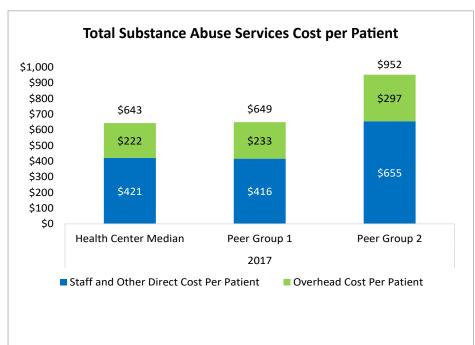

### Substance Abuse Services Cost per Patient Dashboard

| Substance Abuse Services Cost per Patient | 2015  | 2016  | 2017  | % Change<br>2016-2017 | Peer 1<br>Median 2017 | Peer 1 %<br>Change<br>2016-2017 | Peer 2<br>Median 2017 | Peer 2 %<br>Change<br>2016-2017 |
|-------------------------------------------|-------|-------|-------|-----------------------|-----------------------|---------------------------------|-----------------------|---------------------------------|
| Staff and Other Direct Cost per Patient   | \$289 | \$308 | \$421 | 7%                    | \$416                 | 2%                              | \$655                 | 23%                             |
| Overhead Cost per Patient                 | \$149 | \$156 | \$222 | 0%                    | \$233                 | 1%                              | \$297                 | 13%                             |
| Total SAS Cost per Patient                | \$437 | \$464 | \$643 | 4%                    | \$649                 | 2%                              | \$952                 | 20%                             |