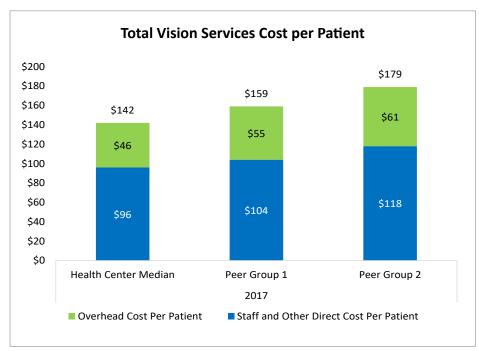

# Vision Services Cost per Patient Dashboard

| Vision Services Cost per Patient        | 2015  | 2016  | 2017  | % Change<br>2015-2016 | Peer 1<br>Median 2017 | Peer 1 %<br>Change<br>2016-2017 | Peer 2<br>Median 2017 | Peer 2 %<br>Change<br>2016-2017 |
|-----------------------------------------|-------|-------|-------|-----------------------|-----------------------|---------------------------------|-----------------------|---------------------------------|
| Staff and Other Direct Cost per Patient | \$80  | \$88  | \$96  | 5%                    | \$104                 | 8%                              | \$118                 | 19%                             |
| Overhead Cost per Patient               | \$40  | \$40  | \$46  | 8%                    | \$55                  | 15%                             | \$61                  | 10%                             |
| Total Vision Services Cost per Patient  | \$120 | \$128 | \$142 | 5%                    | \$159                 | 10%                             | \$179                 | 16%                             |

# Vision Services Cost per Visit Dashboard

| Vision Services Cost per Visit        | 2015  | 2016  | 2017  | % Change<br>2016-2017 | Peer 1<br>Median 2017 | Peer 1 %<br>Change<br>2016-2017 | Peer 2<br>Median 2017 | Peer 2 %<br>Change<br>2016-2017 |
|---------------------------------------|-------|-------|-------|-----------------------|-----------------------|---------------------------------|-----------------------|---------------------------------|
| Staff and Other Direct Cost per Visit | \$73  | \$75  | \$78  | 7%                    | \$85                  | 8%                              | \$93                  | 7%                              |
| Overhead Cost per Visit               | \$32  | \$34  | \$36  | 11%                   | \$43                  | 4%                              | \$46                  | 3%                              |
| Total Vision Services Cost per Visit  | \$105 | \$109 | \$114 | 8%                    | \$128                 | 3%                              | \$139                 | 4%                              |