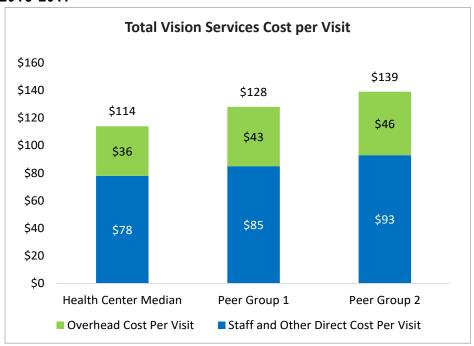

# Vision Services Cost per Visit Dashboard

| Vision Services Cost per Visit        | 2015  | 2016  | 2017  | % Change<br>2016-2017 | Peer 1<br>Median 2017 | Peer 1 %<br>Change<br>2016-2017 | Peer 2<br>Median 2017 | Peer 2 %<br>Change<br>2016-2017 |
|---------------------------------------|-------|-------|-------|-----------------------|-----------------------|---------------------------------|-----------------------|---------------------------------|
| Staff and Other Direct Cost per Visit | \$73  | \$75  | \$78  | 7%                    | \$85                  | 8%                              | \$93                  | 7%                              |
| Overhead Cost per Visit               | \$32  | \$34  | \$36  | 11%                   | \$43                  | 4%                              | \$46                  | 3%                              |
| Total Vision Services Cost per Visit  | \$105 | \$109 | \$114 | 8%                    | \$128                 | 3%                              | \$139                 | 4%                              |