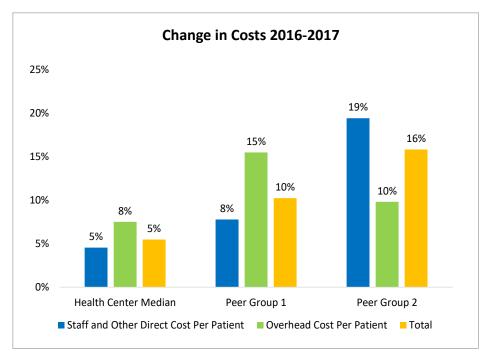

### **Enabling Services Cost per Patient Dashboard**

| Enabling Services Cost per Patient       | 2015 | 2016 | 2017 | % Change<br>2016-2017 | Peer 1<br>Median 2017 | Peer 1 %<br>Change<br>2016-2017 | Peer 2<br>Median 2017 | Peer 2 %<br>Change<br>2016-2017 |
|------------------------------------------|------|------|------|-----------------------|-----------------------|---------------------------------|-----------------------|---------------------------------|
| Staff and Other Direct Cost per Patient  | \$35 | \$35 | \$34 | 3%                    | \$39                  | 7%                              | \$49                  | 24%                             |
| Overhead Cost per Patient                | \$15 | \$15 | \$17 | 10%                   | \$19                  | 6%                              | \$23                  | 8%                              |
| Total Enabling Services Cost per Patient | \$50 | \$50 | \$51 | 5%                    | \$58                  | 7%                              | \$72                  | 18%                             |