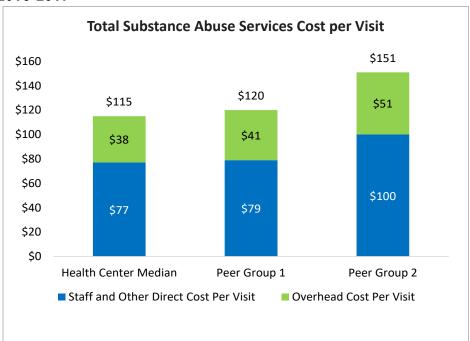

### Substance Abuse Services Cost per Patient Dashboard

| Substance Abuse Services Cost per Patient | 2015  | 2016  | 2017  | % Change<br>2016-2017 | Peer 1<br>Median 2017 | Peer 1 %<br>Change<br>2016-2017 | Peer 2<br>Median 2017 | Peer 2 %<br>Change<br>2016-2017 |
|-------------------------------------------|-------|-------|-------|-----------------------|-----------------------|---------------------------------|-----------------------|---------------------------------|
| Staff and Other Direct Cost per Patient   | \$289 | \$308 | \$421 | 7%                    | \$416                 | 2%                              | \$655                 | 23%                             |
| Overhead Cost per Patient                 | \$149 | \$156 | \$222 | 0%                    | \$233                 | 1%                              | \$297                 | 13%                             |
| Total SAS Cost per Patient                | \$437 | \$464 | \$643 | 4%                    | \$649                 | 2%                              | \$952                 | 20%                             |

### Substance Abuse Services Cost per Visit Dashboard

| Substance Abuse Services Cost per Visit | 2015  | 2016  | 2017  | % Change<br>2016-2017 | Peer 1<br>Median 2017 | Peer 1 %<br>Change<br>2016-2017 | Peer 2<br>Median 2017 | Peer 2 %<br>Change<br>2016-2017 |
|-----------------------------------------|-------|-------|-------|-----------------------|-----------------------|---------------------------------|-----------------------|---------------------------------|
| Staff and Other Direct Cost per Visit   | \$70  | \$75  | \$77  | 10%                   | \$300                 | 8%                              | \$350                 | 7%                              |
| Overhead Cost per Visit                 | \$35  | \$37  | \$38  | 17%                   | \$200                 | 4%                              | \$210                 | 3%                              |
| Total SAS Cost per Visit                | \$105 | \$112 | \$115 | 27%                   | \$560                 | 12%                             | \$635                 | 10%                             |