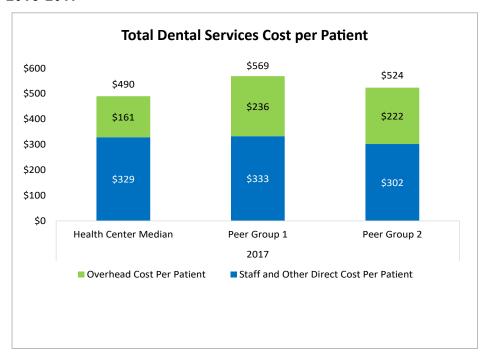

### Dental Services Cost per Patient Dashboard

| Dental Services Cost per Patient        | 2015  | 2016  | 2017  | % Change<br>2016-2017 | Peer 1<br>Median 2017 | Peer 1 %<br>Change<br>2016-2017 | Peer 2<br>Median 2017 | Peer 2 %<br>Change<br>2016-2017 |
|-----------------------------------------|-------|-------|-------|-----------------------|-----------------------|---------------------------------|-----------------------|---------------------------------|
| Staff and Other Direct Cost per Patient | \$289 | \$308 | \$329 | 3%                    | \$268                 | 12%                             | \$302                 | 18%                             |
| Overhead Cost per Patient               | \$149 | \$156 | \$161 | 2%                    | \$185                 | 14%                             | \$222                 | 14%                             |
| Total Dental Services Cost per Patient  | \$437 | \$464 | \$490 | 3%                    | \$453                 | 13%                             | \$596                 | 16%                             |