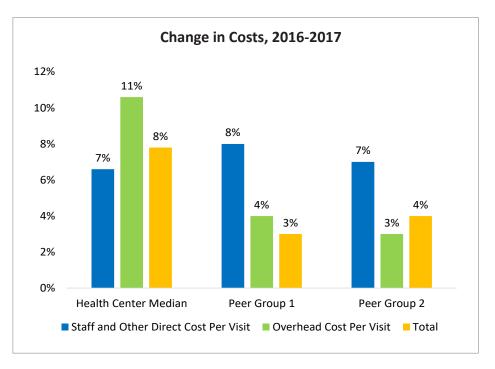

# **Enabling Services Cost per Visit Dashboard**

| Enabling Services Cost per Visit       | 2015 | 2016 | 2017 | % Change<br>2016-2017 | Peer 1<br>Median 2017 | Peer 1 %<br>Change<br>2016-2017 | Peer 2<br>Median 2017 | Peer 2 %<br>Change<br>2016-2017 |
|----------------------------------------|------|------|------|-----------------------|-----------------------|---------------------------------|-----------------------|---------------------------------|
| Staff and Other Direct Cost per Visit  | \$10 | \$8  | \$10 | 21%                   | \$10                  | 8%                              | \$13                  | 7%                              |
| Overhead Cost per Visit                | \$5  | \$5  | \$5  | 13%                   | \$5                   | 4%                              | \$6                   | 3%                              |
| Total Enabling Services Cost per Visit | \$15 | \$13 | \$15 | 18%                   | \$15                  | 3%                              | \$19                  | 4%                              |