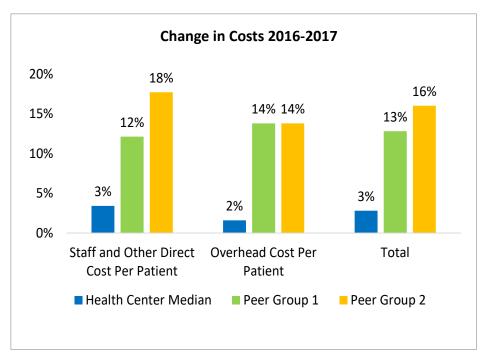

### Dental Services Cost per Patient Dashboard

| Dental Services Cost per Patient        | 2015  | 2016  | 2017  | % Change<br>2016-2017 | Peer 1<br>Median 2017 | Peer 1 %<br>Change<br>2016-2017 | Peer 2<br>Median 2017 | Peer 2 %<br>Change<br>2016-2017 |
|-----------------------------------------|-------|-------|-------|-----------------------|-----------------------|---------------------------------|-----------------------|---------------------------------|
| Staff and Other Direct Cost per Patient | \$289 | \$308 | \$329 | 3%                    | \$268                 | 12%                             | \$302                 | 18%                             |
| Overhead Cost per Patient               | \$149 | \$156 | \$161 | 2%                    | \$185                 | 14%                             | \$222                 | 14%                             |
| Total Dental Services Cost per Patient  | \$437 | \$464 | \$490 | 3%                    | \$453                 | 13%                             | \$596                 | 16%                             |