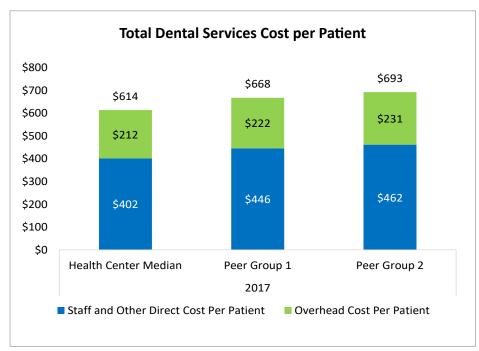

### Dental Services Cost per Patient Dashboard

| Dental Services Cost per Patient        | 2015  | 2016  | 2017  | % Change<br>2016-2017 | Peer 1<br>Median 2017 | Peer 1 %<br>Change<br>2016-2017 | Peer 2<br>Median 2017 | Peer 2 %<br>Change<br>2016-2017 |
|-----------------------------------------|-------|-------|-------|-----------------------|-----------------------|---------------------------------|-----------------------|---------------------------------|
| Staff and Other Direct Cost per Patient | \$289 | \$308 | \$329 | 3%                    | \$268                 | 12%                             | \$302                 | 18%                             |
| Overhead Cost per Patient               | \$149 | \$156 | \$161 | 2%                    | \$185                 | 14%                             | \$222                 | 14%                             |
| Total Dental Services Cost per Patient  | \$437 | \$464 | \$490 | 3%                    | \$453                 | 13%                             | \$596                 | 16%                             |