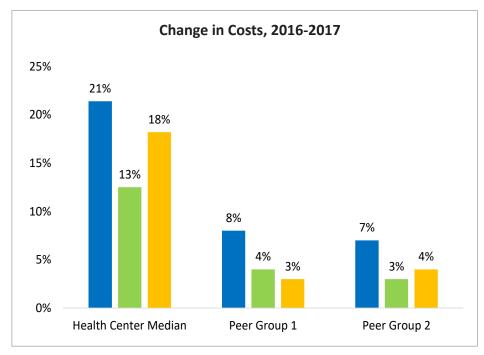

# Other Professional Services Cost per Patient Dashboard

| Other Professional Services Cost per Patient | 2015  | 2016  | 2017  | % Change<br>2016-2017 | Peer 1<br>Median 2017 | Peer 1 %<br>Change<br>2016-2017 | Peer 2<br>Median 2017 | Peer 2 %<br>Change<br>2016-2017 |
|----------------------------------------------|-------|-------|-------|-----------------------|-----------------------|---------------------------------|-----------------------|---------------------------------|
| Staff and Other Direct Cost per Patient      | \$289 | \$125 | \$136 | 4%                    | \$143                 | 15%                             | \$160                 | 7%                              |
| Overhead Cost per Patient                    | \$149 | \$67  | \$71  | 3%                    | \$81                  | 6%                              | \$81                  | 12%                             |
| Total OPS Cost per Patient                   | \$437 | \$192 | \$207 | 4%                    | \$224                 | 12%                             | \$241                 | 9%                              |