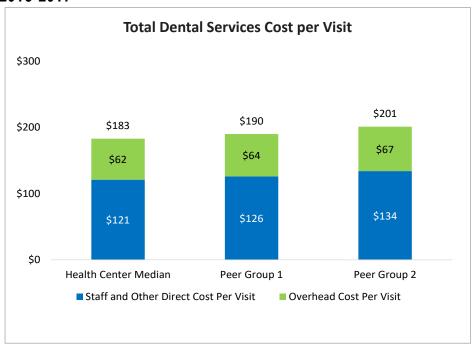

# Dental Services Cost per Visit Dashboard

| Dental Services Cost per Visit        | 2015  | 2016  | 2017  | % Change<br>2016-2017 | Peer 1<br>Median 2017 | Peer 1 %<br>Change<br>2016-2017 | Peer 2<br>Median 2017 | Peer 2 %<br>Change<br>2016-2017 |
|---------------------------------------|-------|-------|-------|-----------------------|-----------------------|---------------------------------|-----------------------|---------------------------------|
| Staff and Other Direct Cost per Visit | \$267 | \$308 | \$329 | 5%                    | \$268                 | 8%                              | \$333                 | 7%                              |
| Overhead Cost per Visit               | \$194 | \$156 | \$161 | 5%                    | \$185                 | 4%                              | \$236                 | 3%                              |
| Total Dental Services Cost per Visit  | \$518 | \$464 | \$490 | 5%                    | \$453                 | 3%                              | \$569                 | 4%                              |