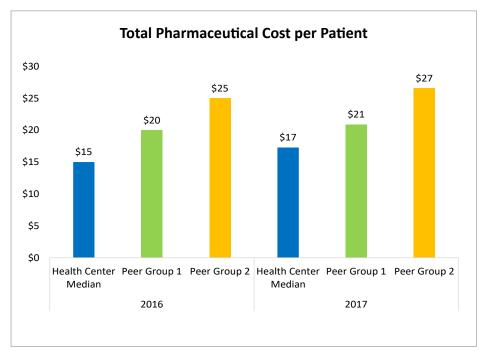

# Pharmaceutical Cost per Patient Dashboard

| Pharmaceutical Cost per Patient       | 2015 | 2016 | 2017 | % Change<br>2015-2016 | Peer 1<br>Median 2017 | Peer 1 %<br>Change<br>2016-2017 | Peer 2<br>Median 2017 | Peer 2 %<br>Change<br>2016-2017 |
|---------------------------------------|------|------|------|-----------------------|-----------------------|---------------------------------|-----------------------|---------------------------------|
| Total Pharmaceutical Cost per Patient | \$15 | \$15 | \$15 | 8%                    | \$21                  | 2%                              | \$27                  | 2%                              |